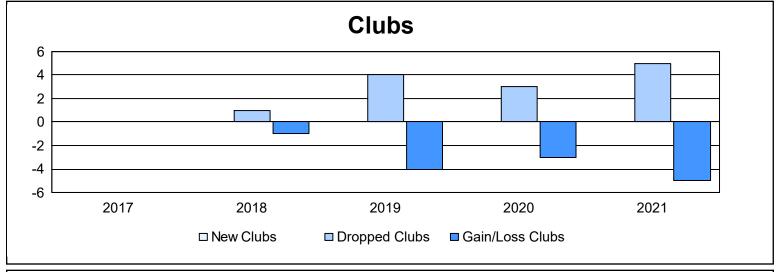

District 3 E

As of June 2021 Cumulative

| Year      | New<br>Clubs | Dropped<br>Clubs | Gain/<br>Loss<br>Clubs | New<br>Members | Charter<br>Members | Reinstate<br>Members | Transfer<br>Members | Total<br>Member<br>Added | Total<br>Members<br>Dropped | Gain/<br>Loss<br>Members |
|-----------|--------------|------------------|------------------------|----------------|--------------------|----------------------|---------------------|--------------------------|-----------------------------|--------------------------|
| 2016-2017 | 0            | 0                | 0                      | 141            | 0                  | 3                    | 9                   | 153                      | 168                         | -15                      |
| 2017-2018 | 0            | 1                | -1                     | 114            | 2                  | 4                    | 2                   | 122                      | 211                         | -89                      |
| 2018-2019 | 0            | 4                | -4                     | 100            | 0                  | 9                    | 13                  | 122                      | 206                         | -84                      |
| 2019-2020 | 0            | 3                | -3                     | 52             | 1                  | 19                   | 28                  | 100                      | 155                         | -55                      |
| 2020-2021 | 0            | 5                | -5                     | 71             | 4                  | 1                    | 2                   | 78                       | 191                         | -113                     |
| Average   | 0            | 3                | -3                     | 96             | 1                  | 7                    | 11                  | 115                      | 186                         | -71                      |